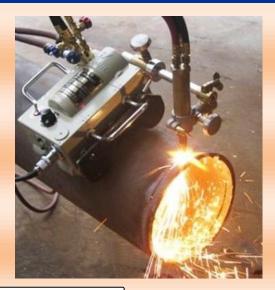

## PIPE FLAME CUTTING MACHINES Portable

Three models available: two with manual chain feeding, MINI e MAXI, and one model with permanent magnet, PW2-11, without chain, equipped with remote control for automatic feeding. Easy to use, they can employ acetylene or propane gas. Affordable, simple and functional technology, these machines are extremely practical, ensure high productivity and require no maintenance.

PW2-MINI PW2-MAXI PW2-11

Supplied with **PW2-MAXI/MINI**: adjustable chain, cutting torch, tips set, gas couplings and hoses Supplied with **PW2-11**: transformer, power supply cables, cutting torch, tips set,, gas couplings and hoses