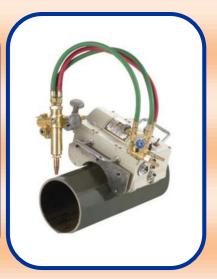

## PIPE FLAME CUTTING MACHINES Portable

Three models available: two with manual chain feeding, MINI e MAXI, and one model with permanent magnet, PW2-11, without chain, equipped with remote control for automatic feeding. Easy to use, they can employ acetylene or propane gas. Affordable, simple and functional technology, these machines are extremely practical, ensure high productivity and require no maintenance.

PW2-MINI PW2-MAXI PW2-11

Supplied with **PW2-MAXI/MINI**: adjustable chain, cutting torch, tips set, gas couplings and hoses Supplied with **PW2-11**: transformer, power supply cables, cutting torch, tips set,, gas couplings and hoses