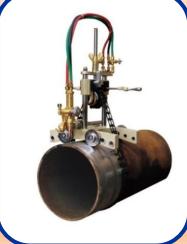

## PIPE FLAME CUTTING MACHINES Portable

Three models available: two with manual chain feeding, MINI e MAXI, and one model with permanent magnet, PW2-11, without chain, equipped with remote control for automatic feeding. Easy to use, they can employ acetylene or propane gas. Affordable, simple and functional technology, these machines are extremely practical, ensure high productivity and require no maintenance.

PW2-MINI PW2-MAXI PW2-11

Supplied with **PW2-MAXI/MINI**: adjustable chain, cutting torch, tips set, gas couplings and hoses Supplied with **PW2-11**: transformer, power supply cables, cutting torch, tips set,, gas couplings and hoses