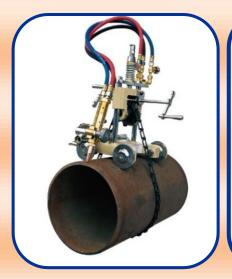

## PIPE FLAME CUTTING MACHINES Portable

Three models available: two with manual chain feeding, MINI e MAXI, and one model with permanent magnet, PW2-11, without chain, equipped with remote control for automatic feeding. Easy to use, they can employ acetylene or propane gas. Affordable, simple and functional technology, these machines are extremely practical, ensure high productivity and require no maintenance.

PW2-MINI PW2-MAXI PW2-11

Supplied with **PW2-MAXI/MINI**: adjustable chain, cutting torch, tips set, gas couplings and hoses Supplied with **PW2-11**: transformer, power supply cables, cutting torch, tips set,, gas couplings and hoses